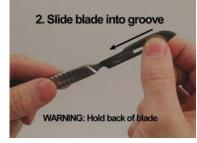

2. Align the blade into the groove in the handle and gently slide it toward the scalpel handle.

3. Continue to slide the blade onto the scalpel handle until it locks in place.

4. To remove the blade, carefully lift the bottom of the blade until it unlocks from the scalpel handle as shown.