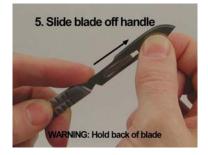

5. Slide the blade off the scalpel handle, moving it away from the handle as shown.

© Home Training Tools Ltd, 2008