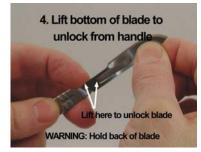

2. Align the blade into the groove in the handle and gently slide it toward the scalpel handle.

3. Continue to slide the blade onto the scalpel handle until it locks in place.

4. To remove the blade, carefully lift the bottom of the blade until it unlocks from the scalpel handle as shown.