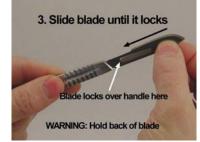

2. Align the blade into the groove in the handle and gently slide it toward the scalpel handle.

3. Continue to slide the blade onto the scalpel handle until it locks in place.

4. To remove the blade, carefully lift the bottom of the blade until it unlocks from the scalpel handle as shown.