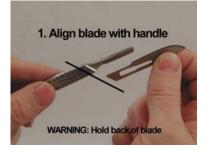

## Instructions for Installing and Removing Scalpel Blades

1. To install the scalpel blade, align the blade with the scalpel handle as shown.

**WARNING:** Scalpel blades are extremely sharp. Always hold the back of the blade. Never force the blade. Use pliers to hold the blade securely if it becomes stuck on the handle.