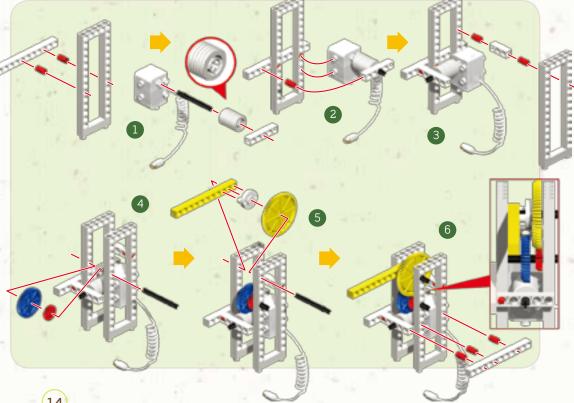

# REMOTE-CONTROL MACHINES | Model (3) Crane

Size (cm): 23 (L) x 12 (W) x 46 (H)

### Tips for Assembly:

- Press the gear A downward and gear B upward to hold the 80T Gear in place.
- The wheels and the drive chain must be kept 1 mm away from the frame so they can turn smoothly.
- Use the end of the part separator tool marked with "A" to pry up the anchor pin.
- If the motor doesn't work, check to make sure the wire connector of the motor and the output of the receiver/battery holder are well connected, or that the batteries are not dead.