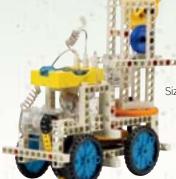

# REMOTE-CONTROL MACHINES | Model (3) Crane

Size (cm): 23 (L) x 12 (W) x 46 (H)