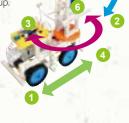

## How to Operate:

- 1. Turn on the switch on the remote controller.
- 2. Touch the touch pad 2 or 5 on the remote controller to lower down or lift up the long crane arm. Don't lift it up higher than 90 degrees.
- 3. Touch the touch pad 3 or 3 to turn the 80T gear clockwise or counterclockwise. Don't turn it more than 270 degrees or the wire will get twisted up.
- 4. Touch the touch pad 1 or 4 to drive the crane forward or backward.