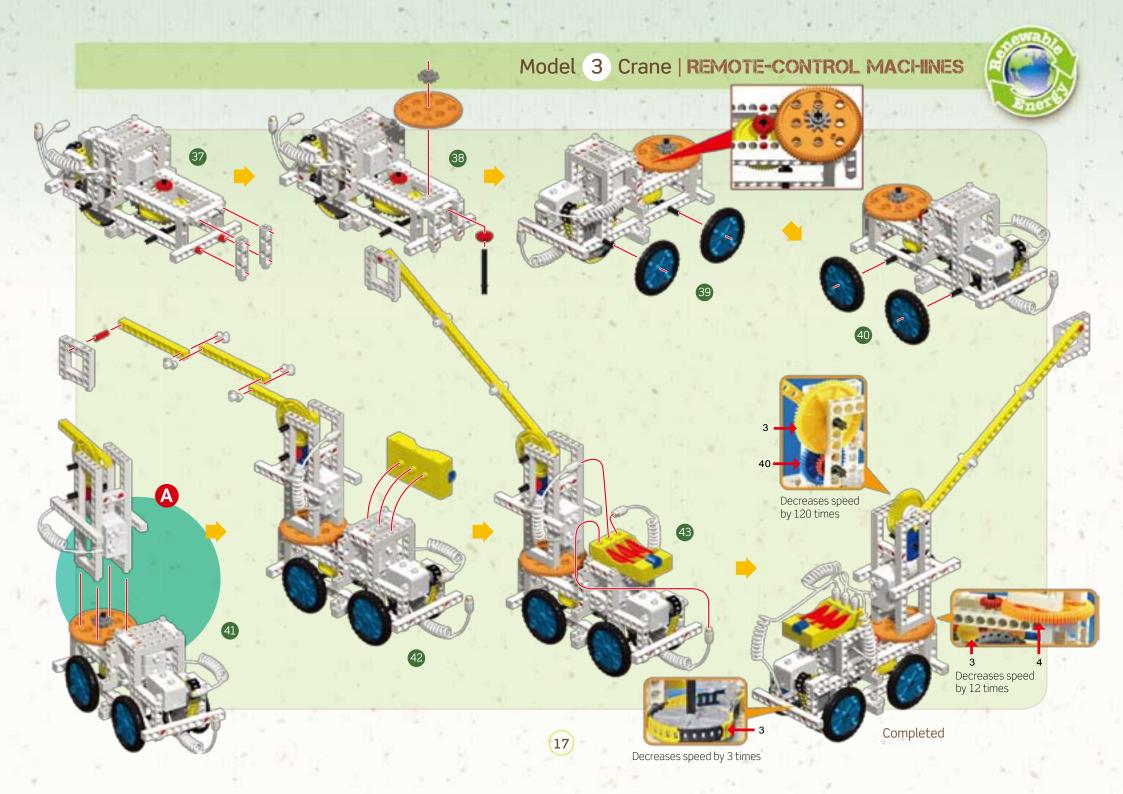

# REMOTE-CONTROL MACHINES | Model (3) Crane

Size (cm): 23 (L) x 12 (W) x 46 (H)

### Tips for Assembly:

- Press the gear A downward and gear B upward to hold the 80T Gear in place.
- The wheels and the drive chain must be kept 1 mm away from the frame so they can turn smoothly.
- Use the end of the part separator tool marked with "A" to pry up the anchor pin.
- If the motor doesn't work, check to make sure the wire connector of the motor and the output of the receiver/battery holder are well connected, or that the batteries are not dead.

## How to Operate:

- 1. Turn on the switch on the remote controller.
- 2. Touch the touch pad 2 or 5 on the remote controller to lower down or lift up the long crane arm. Don't lift it up higher than 90 degrees.
- 3. Touch the touch pad 3 or 3 to turn the 80T gear clockwise or counterclockwise. Don't turn it more than 270 degrees or the wire will get twisted up.
- 4. Touch the touch pad 1 or 4 to drive the crane forward or backward.