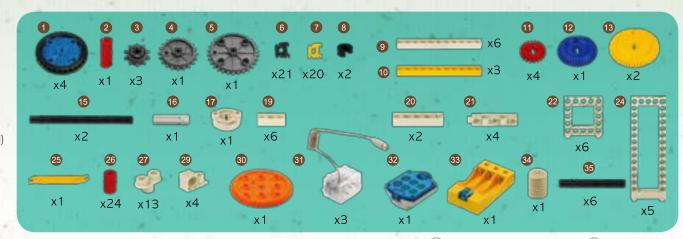

# Parts List | REMOTE-CONTROL MACHINES

| NO | PARTS NAME           | PCS |
|----|----------------------|-----|
| 1  | WHEEL AND TIRE       | 4   |
| 2  | JOINT PIN            | 6   |
| 3  | SMALL SPROCKET       | 3   |
| 4  | MEDIUM SPROCKET      | 1   |
| 5  | LARGE SPROCKET       | 1   |
| 6  | CHAIN UNIT (BLACK)   | 28  |
| 7  | CHAIN UNIT (YELLOW)  | 25  |
| 8  | AXLE LOCK            | 2   |
| 9  | 11-HOLE ROD (GRAY)   | 6   |
| 10 | 11-HOLE ROD (YELLOW) | 3   |
| 11 | SMALL GEAR (20T)     | 4   |
| 12 | MEDIUM GEAR (40T)    | 1   |
| 13 | LARGE GEAR (60T)     | 3   |

| NO | PARTS NAME          | PCS |
|----|---------------------|-----|
| 14 | SHAFT PIN           | 2   |
| 15 | LONG AXLE           | 2   |
| 16 | MOTOR AXLE          | 1   |
| 17 | ROD CONNECTOR       | 1   |
| 18 | EXTRA LONG AXLE     | 1   |
| 19 | 3-HOLE ROD          | 6   |
| 20 | 5-HOLE ROD          | 2   |
| 21 | 3-HOLE DUAL ROD     | 5   |
| 22 | SQUARE FRAME        | 7   |
| 23 | SHORT AXLE          | 2   |
| 24 | LONG FRAME          | 5   |
| 25 | PART SEPARATOR TOOL | 1   |
| 26 | ANCHOR PIN          | 26  |
|    |                     |     |

| NO   | PARTS NAME                       | PCS |
|------|----------------------------------|-----|
| 27   | TWO-TO-ONE CONVERTER             | 13  |
| 28   | CURVED ELBOW ROD                 | 1   |
| 29   | 90 DEGREE CONVERTER - LEFT       | 4   |
| 30   | 80T GEAR                         | 1   |
| 31   | GEARED MOTOR WITH WIRE CONNECTOR | 3   |
| 32   | REMOTE CONTROLLER                | 1   |
| 33   | RECEIVER/BATTERY HOLDER          | 1   |
| 34   | WORM GEAR II                     | 3   |
| 35   | MEDIUM AXLE                      | 6   |
| 36   | DIE-CUT CARDBOARD PIECES         | 1   |
| TOTA | AL .                             | 182 |
|      |                                  |     |