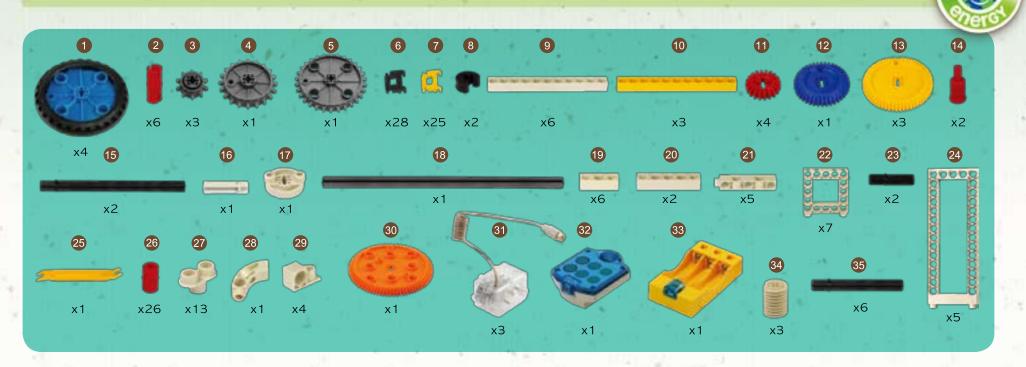

# Parts List | REMOTE-CONTROL MACHINES

| NO | PARTS NAME           | PCS |
|----|----------------------|-----|
| 1  | WHEEL AND TIRE       | 4   |
| 2  | JOINT PIN            | 6   |
| 3  | SMALL SPROCKET       | 3   |
| 4  | MEDIUM SPROCKET      | 1   |
| 5  | LARGE SPROCKET       | 1   |
| 6  | CHAIN UNIT (BLACK)   | 28  |
| 7  | CHAIN UNIT (YELLOW)  | 25  |
| 8  | AXLE LOCK            | 2   |
| 9  | 11-HOLE ROD (GRAY)   | 6   |
| 10 | 11-HOLE ROD (YELLOW) | 3   |
| 11 | SMALL GEAR (20T)     | 4   |
| 12 | MEDIUM GEAR (40T)    | 1   |
| 13 | LARGE GEAR (60T)     | 3   |

| NO | PARTS NAME          | PCS |
|----|---------------------|-----|
| 14 | SHAFT PIN           | 2   |
| 15 | LONG AXLE           | 2   |
| 16 | MOTOR AXLE          | 1   |
| 17 | ROD CONNECTOR       | 1   |
| 18 | EXTRA LONG AXLE     | 1   |
| 19 | 3-HOLE ROD          | 6   |
| 20 | 5-HOLE ROD          | 2   |
| 21 | 3-HOLE DUAL ROD     | 5   |
| 22 | SQUARE FRAME        | 7   |
| 23 | SHORT AXLE          | 2   |
| 24 | LONG FRAME          | 5   |
| 25 | PART SEPARATOR TOOL | 1   |
| 26 | ANCHOR PIN          | 26  |
|    |                     |     |

| NO   | PARTS NAME                       | PCS |
|------|----------------------------------|-----|
| 27   | TWO-TO-ONE CONVERTER             | 13  |
| 28   | CURVED ELBOW ROD                 | 1   |
| 29   | 90 DEGREE CONVERTER - LEFT       | 4   |
| 30   | 80T GEAR                         | 1   |
| 31   | GEARED MOTOR WITH WIRE CONNECTOR | 3   |
| 32   | REMOTE CONTROLLER                | 1   |
| 33   | RECEIVER/BATTERY HOLDER          | 1   |
| 34   | WORM GEAR II                     | 3   |
| 35   | MEDIUM AXLE                      | 6   |
| 36   | DIE-CUT CARDBOARD PIECES         | 1   |
| TOTA | AL .                             | 182 |
|      |                                  |     |